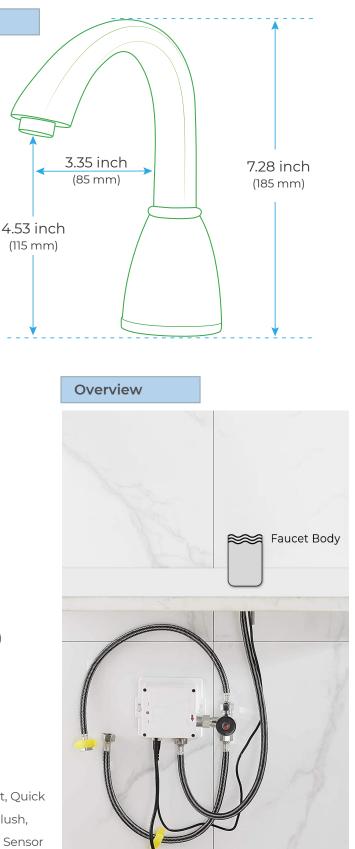

## COMMERCIAL AUTOMATIC SENSOR HANDS FREE FAUCET SPECIFICATIONS

Size

## Specs

Power: AC & DC 6V (batteries not included) Water Consumption: 0.05Mpa-0.6Mpa Detection Zone: 16-32 cm or adjustable Motor valve lifespan: up to 500000 flushes Battery lifespan: 100000 cycles Static Power Consumption: 0.36mw Working Power consumption: ≤0.5mw Inductive Opening Time: < 1 second Inductive Closing Time: < 2 second Dia.of inlet / outlet pipe: G1/2" Flux: ≥0.07L/S Power Supply: Box Transformer (BOX) Temperature Mixer: Below Deck Manual Mixing Valve (BDM) Factory Default Timeout: 30s Factory Default GPC: 0.75 Working pressure: 0.05 - 1.6 Mpa Flow Rate : 1.2 GPM / 4.5 LPM

All dimensions and specifications are nominal and may vary. Use actual products for accuracy in critical situations.